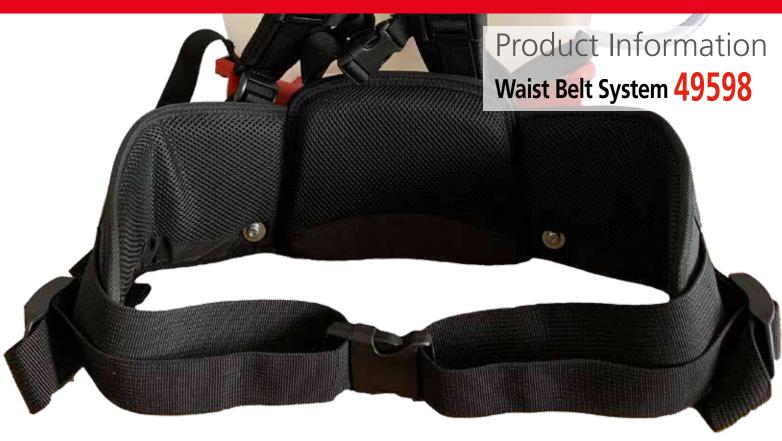

## Product Features

- The waist belt system 49598 provides unsurpassed carrying comfort of the SOLO Battery Sprayer 442. It consists of generously padded back and side sections that perfectly support the hip and lumber region. Wide, looped side straps can be individually adjusted to the required length and locked with a quick release system for a perfect fit.
- The SOLO Waist Belt System allows the weight transfer of a considerable portion of the overall machine weight from the shoulders to the hip region. This weight distribution further increases the excellent carrying comfort of the SOLO 442 Battery Sprayer.
- The linkup of this attachment waist belt system with the anatomically shaped rear section of the SOLO 442 and the high value padding of the shoulder belts provides a pleasant carrying feel similar to trekking backpacks.
- These advanced features support optimally and ergonomically more frequent and longer periods of operation with the SOLO 442. This is a huge advantage for comfort and safety at work that should not be underestimated.

## Details

- Anatomically shaped and generously padded side sections and rear side with inner breathable material
- Water resistant qualities of the surface materials
- Wide and individually adjustable loop belts with large push lock
- Quickly and simply attached to the lower section of the machine
- Including illustrated mounting instructions and mounting parts.