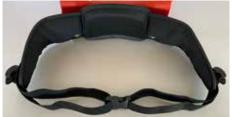

## Product Features

- The waist belt system 49598 provides unsurpassed carrying comfort of the SOLO Battery Sprayer 442. It consists of generously padded back and side sections that perfectly support the hip and lumber region. Wide, looped side straps can be individually adjusted to the required length and locked with a quick release system for a perfect fit.
- The SOLO Waist Belt System allows the weight transfer of a considerable portion of the overall machine weight from the shoulders to the hip region. This weight distribution further increases the excellent carrying comfort of the SOLO 442 Battery Sprayer.
- The linkup of this attachment waist belt system with the anatomically shaped rear section of the SOLO 442 and the high value padding of the shoulder belts provides a pleasant carrying feel similar to trekking backpacks.
- These advanced features support optimally and ergonomically more frequent and longer periods of operation with the SOLO 442. This is a huge advantage for comfort and safety at work that should not be underestimated.

## Details

- Anatomically shaped and generously padded side sections and rear side with inner breathable material
- Water resistant qualities of the surface materials
- Wide and individually adjustable loop belts with large push lock
- Quickly and simply attached to the lower section of the machine
- Including illustrated mounting instructions and mounting parts.