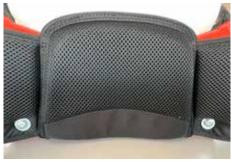

## Product Features

- The waist belt system 49598 provides unsurpassed carrying comfort of the SOLO Battery Sprayer 442. It consists of generously padded back and side sections that perfectly support the hip and lumber region. Wide, looped side straps can be individually adjusted to the required length and locked with a quick release system for a perfect fit.
- The SOLO Waist Belt System allows the weight transfer of a considerable portion of the overall machine weight from the shoulders to the hip region. This weight distribution further increases the excellent carrying comfort of the SOLO 442 Battery Sprayer.
- The linkup of this attachment waist belt system with the anatomically shaped rear section of the SOLO 442 and the high value padding of the shoulder belts provides a pleasant carrying feel similar to trekking backpacks.
- These advanced features support optimally and ergonomically more frequent and longer periods of operation with the SOLO 442. This is a huge advantage for comfort and safety at work that should not be underestimated.

## Details

- Anatomically shaped and generously padded side sections and rear side with inner breathable material
- Water resistant qualities of the surface materials
- Wide and individually adjustable loop belts with large push lock
- Quickly and simply attached to the lower section of the machine
- Including illustrated mounting instructions and mounting parts.