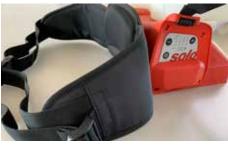

## Product Features

- The waist belt system 49598 provides unsurpassed carrying comfort of the SOLO Battery Sprayer 442. It consists of generously padded back and side sections that perfectly support the hip and lumber region. Wide, looped side straps can be individually adjusted to the required length and locked with a quick release system for a perfect fit.
- The SOLO Waist Belt System allows the weight transfer of a considerable portion of the overall machine weight from the shoulders to the hip region. This weight distribution further increases the excellent carrying comfort of the SOLO 442 Battery Sprayer.
- The linkup of this attachment waist belt system with the anatomically shaped rear section of the SOLO 442 and the high value padding of the shoulder belts provides a pleasant carrying feel similar to trekking backpacks.
- These advanced features support optimally and ergonomically more frequent and longer periods of operation with the SOLO 442. This is a huge advantage for comfort and safety at work that should not be underestimated.

## Details

- Anatomically shaped and generously padded side sections and rear side with inner breathable material
- Water resistant qualities of the surface materials
- Wide and individually adjustable loop belts with large push lock
- Quickly and simply attached to the lower section of the machine
- Including illustrated mounting instructions and mounting parts.